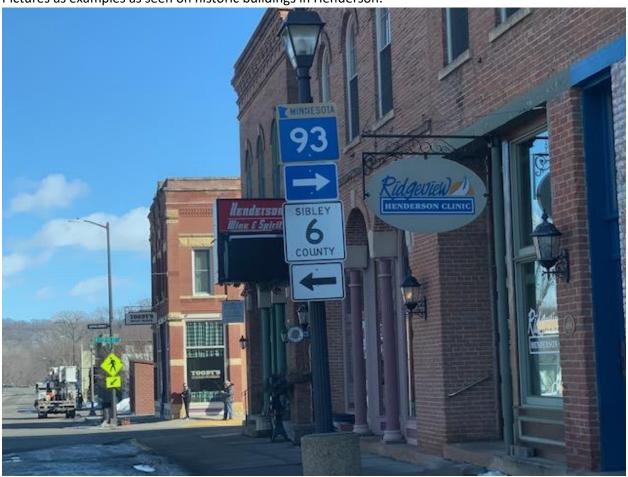

- C. Discussion: Parking and Code Now that there has been some time to consider parking and code enforcement, is there any feedback or input that would help contribute to my research on updates to the code. Next month I plan on having some suggested revisions or clarifications to the code to be reviewed.
- D. Request from Grand K, LLC on Zoning: Sign Ordinance Grand K, LLC is requesting an update to city ordinance regarding sign requirements mostly in response to SUBDIVISION 7. GENERAL PROVISIONS. B. A sign shall project no more than two (2) feet over a sidewalk or public right-of-way. They are looking to have a sign outside of their building downtown located at 227 W Main. Howard Brinkman was in attendance to explain the scope of his plan to have a hanging sign at his building downtown. It is a historical building, the site of DJ Shoes, and examples of towns with similar signs were presented to the committee. Kedrowski provided the Committee with a copy of the photos as well as the sign ordinance for the city. It was discussed by the committee to table the decision contingent upon further research, Kedrowski is to make possible modifications to the code and ordinance and present it to the Committee a later meeting.