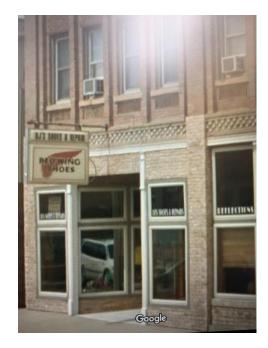

- C. Discussion: Parking and Code Now that there has been some time to consider parking and code enforcement, is there any feedback or input that would help contribute to my research on updates to the code. Next month I plan on having some suggested revisions or clarifications to the code to be reviewed.
- D. Request from Grand K, LLC on Zoning: Sign Ordinance Grand K, LLC is requesting an update to city ordinance regarding sign requirements mostly in response to SUBDIVISION 7. GENERAL PROVISIONS. B. A sign shall project no more than two (2) feet over a sidewalk or public right-of-way. They are looking to have a sign outside of their building downtown located at 227 W Main. Howard Brinkman was in attendance to explain the scope of his plan to have a hanging sign at his building downtown. It is a historical building, the site of DJ Shoes, and examples of towns with similar signs were presented to the committee. Kedrowski provided the Committee with a copy of the photos as well as the sign ordinance for the city. It was discussed by the committee to table the decision contingent upon further research, Kedrowski is to make possible modifications to the code and ordinance and present it to the Committee a later meeting.